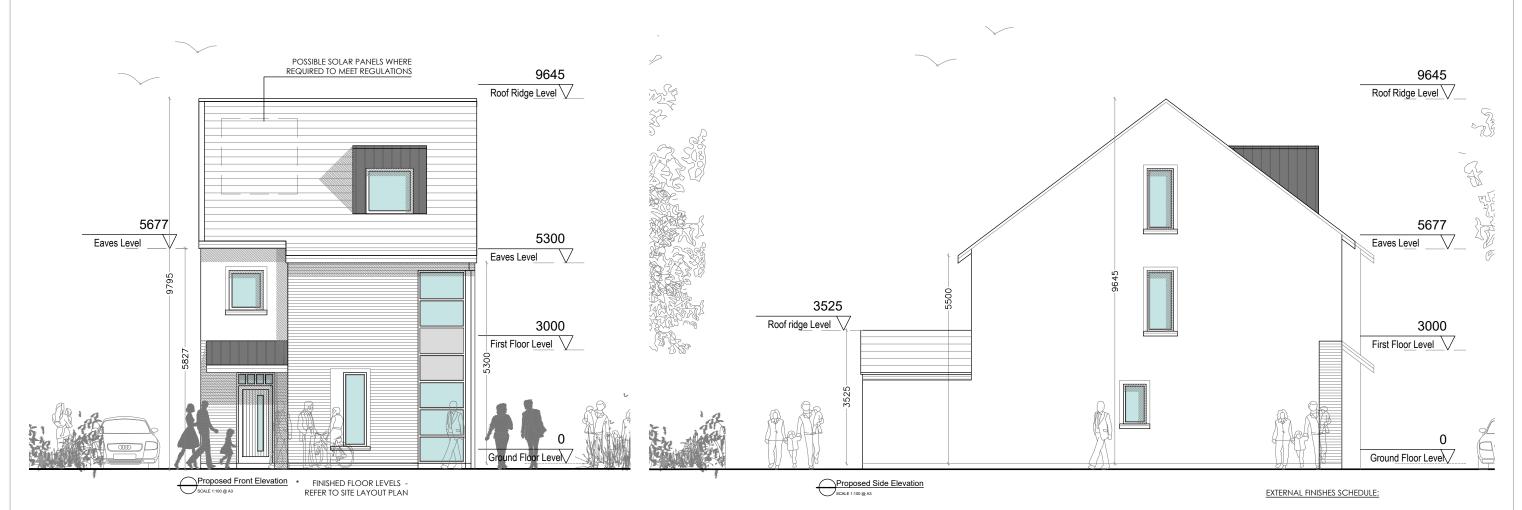

021 4630110 • info@horgancarroll.ie • www.horgancarroll.ie 3 Water's Edge, Riverside way, Midleton, Co. Cork, P25 A033

HOUSE TYPE 05B - 4 BED **ELEVATIONS - NO CHIMNEY**