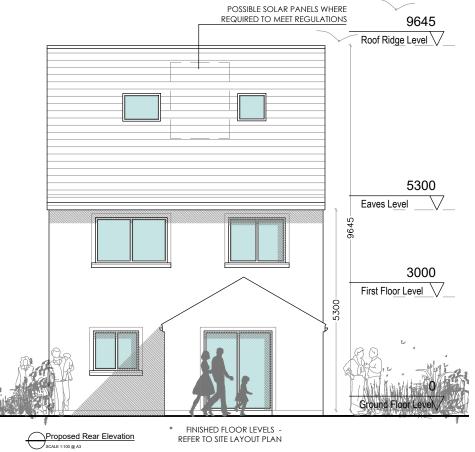

021 4630110 • info@horgancarroll.ie • www.horgancarroll.ie 3 Water's Edge, Riverside way, Midleton, Co. Cork, P25 A033

HOUSE TYPE 05B - 4 BED **ELEVATIONS - NO CHIMNEY**