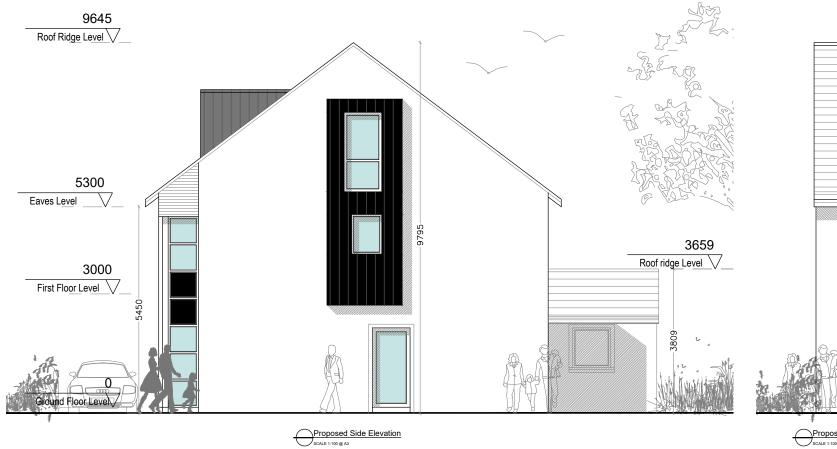

021 4630110 • info@horgancarroll.ie • www.horgancarroll.ie 3 Water's Edge, Riverside way, Midleton, Co. Cork, P25 A033

HOUSE TYPE 05B - 4 BED **ELEVATIONS - NO CHIMNEY**